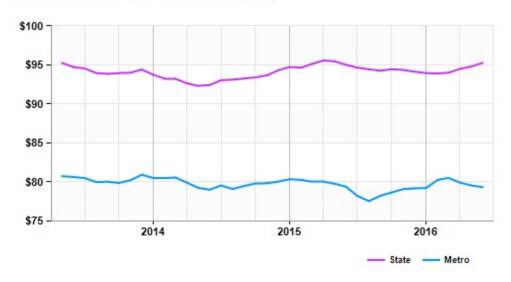

#### **Market Trends**

Asking Prices Office for Sale Columbia, IL (\$/SF)

#### Asking Rent Office for Lease Columbia, IL (\$/SF/Year)

|       | Jun 16 | vs. 3 mo.<br>prior | Y-O-Y |
|-------|--------|--------------------|-------|
| State | \$95   | +1.4%              | +0.3% |
| Metro | \$79   | -1.5%              | -0.1% |