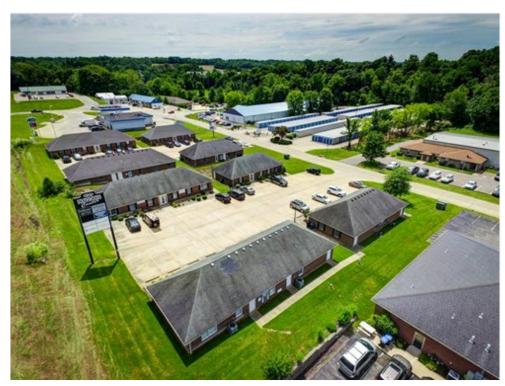

re: <a href="http://www.crelisting.net/Rok2NgX6w/?StepID=107">http://www.crelisting.net/Rok2NgX6w/?StepID=107</a>

Price: \$249,000
Building Size: 2,400 SF
Price/SF: \$103.75
Property Type: Office

Property Sub-type: Office Building

Additional Sub-types: Institutional/Governmental,

Medical Office, Office-

**Business Park** 

Property Use Type: Vacant/Owner-User

Commission Split: 3%
Occupancy: 0%
No. Stories: 1

#### 252 Southwoods Ctr

252 Southwoods Ctr, Columbia, IL 62236

#### Location



#### **Location Description**

Located in Columbia, IL, the building is visible from Route 3 and is part of a professional office park.

252 Southwoods Ctr, Columbia, IL 62236

#### Property Photos





Front elevation Building Photo

252 Southwoods Ctr, Columbia, IL 62236

#### Property Photos





252 Southwoods Ctr, Columbia, IL 62236

#### Property Photos





252 Southwoods Ctr, Columbia, IL 62236

#### Property Photos





252 Southwoods Ctr, Columbia, IL 62236

#### Property Photos





252 Southwoods Ctr, Columbia, IL 62236

#### Property Photos





252 Southwoods Ctr, Columbia, IL 62236

#### Property Photos





252 Southwoods Ctr, Columbia, IL 62236

#### Property Photos





252 Southwoods Ctr, Columbia, IL 62236

#### Property Photos





Interior Photo Rear elevation

252 Southwoods Ctr, Columbia, IL 62236

#### Property Photos





One of the AC condensers 1 of 2 kitchen nooks

252 Southwoods Ctr, Columbia, IL 62236

#### Property Photos



2 of 2 kitchen nooks

252 Southwoods Ctr, Columbia, IL 62236

#### **Market Trends**

Asking Prices Office for Sale Columbia, IL