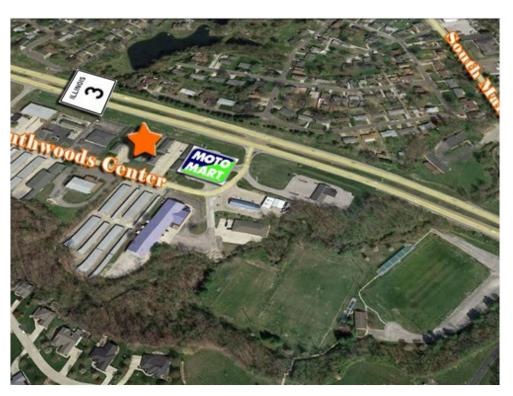

#### **Location Description**

Located in Columbia, IL, the building is visible from Route 3 and is part of a professional office park.

252 Southwoods Ctr, Columbia, IL 62236