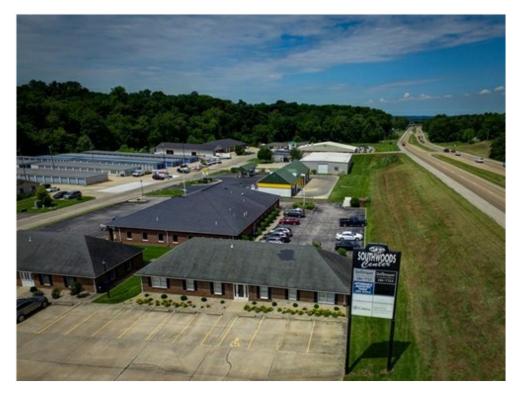

here: <a href="http://www.crelisting.net/Rok2NgX6w/?StepID=107">http://www.crelisting.net/Rok2NgX6w/?StepID=107</a>

Price: \$249,000
Building Size: 2,400 SF
Price/SF: \$103.75
Property Type: Office

Property Sub-type: Office Building

Additional Sub-types: Institutional/Governmental,

Medical Office, Office-

**Business Park** 

Property Use Type: Vacant/Owner-User

Commission Split: 3%
Occupancy: 0%
No. Stories: 1

#### 252 Southwoods Ctr

252 Southwoods Ctr, Columbia, IL 62236

#### Location



#### **Location Description**

Located in Columbia, IL, the building is visible from Route 3 and is part of a professional office park.

252 Southwoods Ctr, Columbia, IL 62236

#### Property Photos





Front elevation Building Photo

252 Southwoods Ctr, Columbia, IL 62236

#### Property Photos





252 Southwoods Ctr, Columbia, IL 62236

#### Property Photos





252 Southwoods Ctr, Columbia, IL 62236

#### Property Photos





252 Southwoods Ctr, Columbia, IL 62236

#### Property Photos





252 Southwoods Ctr, Columbia, IL 62236

#### Property Photos





252 Southwoods Ctr, Columbia, IL 62236

#### Property Photos





252 Southwoods Ctr, Columbia, IL 62236

#### Property Photos





252 Southwoods Ctr, Columbia, IL 62236

#### Property Photos





Interior Photo Rear elevation

252 Southwoods Ctr, Columbia, IL 62236

#### Property Photos





One of the AC condensers 1 of 2 kitchen nooks

252 Southwoods Ctr, Columbia, IL 62236

#### Property Photos



2 of 2 kitchen nooks

252 Southwoods Ctr, Columbia, IL 62236

#### **Market Trends**

Asking Prices Office for Sale Columbia,