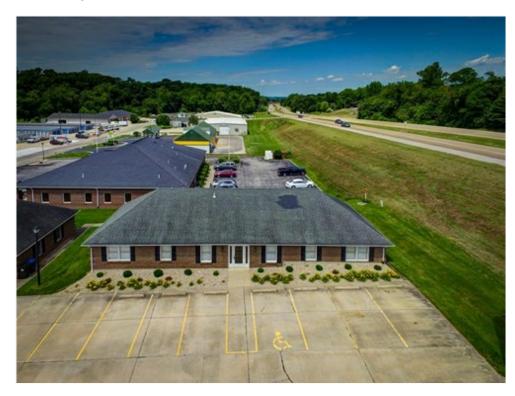

tp://www.crelisting.net/Rok2NgX6w/?StepID=107</a>

Price: \$249,000
Building Size: 2,400 SF
Price/SF: \$103.75
Property Type: Office

Property Sub-type: Office Building

Additional Sub-types: Institutional/Governmental,

Medical Office, Office-

**Business Park** 

Property Use Type: Vacant/Owner-User

Commission Split: 3%
Occupancy: 0%
No. Stories: 1

#### 252 Southwoods Ctr

252 Southwoods Ctr, Columbia, IL 62236

#### Location



#### **Location Description**

Located in Columbia, IL, the building is visible from Route 3 and is part of a professional office park.

252 Southwoods Ctr, Columbia, IL 62236

#### Property Photos





Front elevation Building Photo

252 Southwoods Ctr, Columbia, IL 62236

#### Property Photos





252 Southwoods Ctr, Columbia, IL 62236

#### Property Photos





252 Southwoods Ctr, Columbia, IL 62236

#### Property Photos





252 Southwoods Ctr, Columbia, IL 62236

#### Property Photos





252 Southwoods Ctr, Columbia, IL 62236

#### Property Photos





252 Southwoods Ctr, Columbia, IL 62236

#### Property Photos





252 Southwoods Ctr, Columbia, IL 62236

#### Property Photos





252 Southwoods Ctr, Columbia, IL 62236

#### Property Photos





Interior Photo Rear elevation

252 Southwoods Ctr, Columbia, IL 62236

#### Property Photos





One of the AC condensers 1 of 2 kitchen nooks

252 Southwoods Ctr, Columbia, IL 62236

#### Property Photos



2 of 2 kitchen nooks

252 Southwoods Ctr, Columbia, IL 62236

#### **Market Trends**

Asking Prices Office for Sale Columbia, IL (\$/SF)



#### Asking Rent Office for Lease Columbia, IL (\$/S