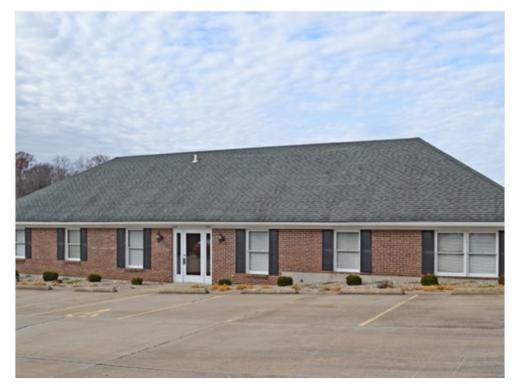

#### Property Photos

Front elevation Building Photo

252 Southwoods Ctr, Columbia, IL 62236

#### **Property Details**

A 2,400 sqft Office building. Open floor plan on one side and walled offices on the other side of the building. Can be divided into two suites. Kitchen, 2 restrooms, 2 AC condensers, 2 furnaces, 2 water heaters. Owner would consider a long term lease as well.