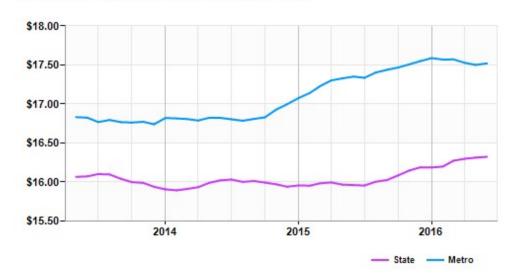

#### Asking Rent Office for Lease Columbia, IL (\$/SF/Year)

|       | Jun 16 | vs. 3 mo.<br>prior | Y-O-Y |
|-------|--------|--------------------|-------|
| State | \$95   | +1.4%              | +0.3% |
| Metro | \$79   | -1.5%              | -0.1% |

|       | Jun 16  | vs. 3 mo.<br>prior | Y-O-Y |  |
|-------|---------|--------------------|-------|--|
| State | \$16.32 | +0.3%              | +2.3% |  |
| Metro | \$17.52 | -0.3%              | +1.0% |  |