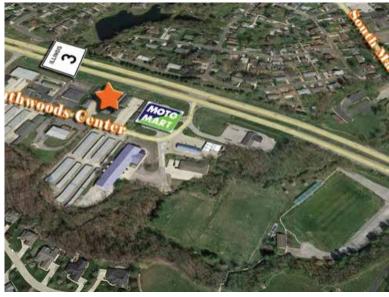

#### Location

#### **Location Description**

Located in Columbia, IL, the building is visible from Route 3 and is part of a professional office park.

252 Southwoods Ctr, Columbia, IL 62236