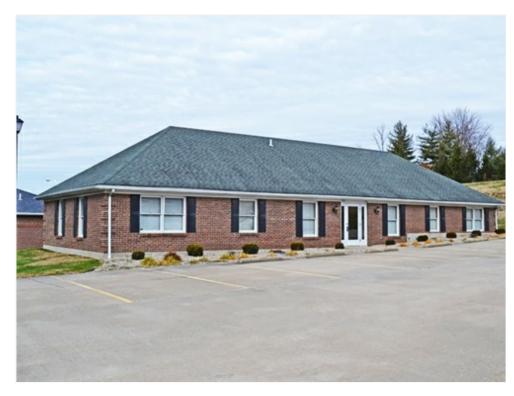

#### Property Photos

Front elevation Building Photo

252 Southwoods Ctr, Columbia, IL 62236

#### **Property Details**

A 2,400 sqft Office building. Open floor plan on one side and walled offices on the other side of the building. Can be divided into two suites. Kitchen, 2 restrooms, 2 AC condensers, 2 furnaces, 2 water heaters. Owner would consider a long term lease as well.