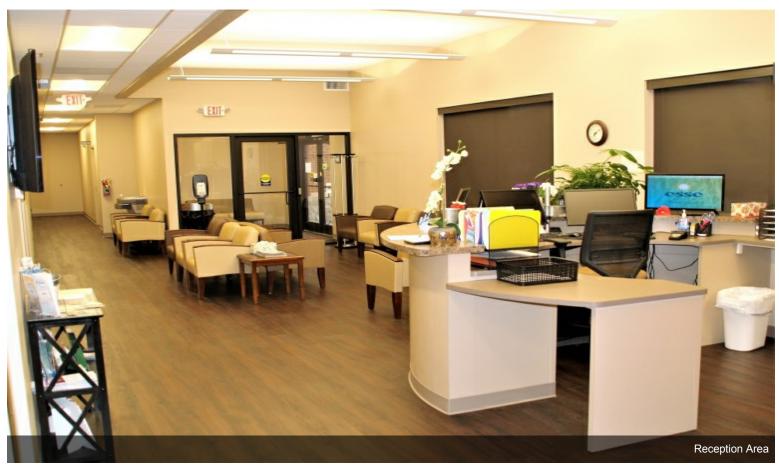

#### **Esse Health**

\$2,050,000

Medical office building with long term lease to Esse Health. 8,000 sqft gutted and remodeled in 2017, with tenant making a large investment in the property. Outstanding location, solid tenant with options for extension, makes this a GREAT investment opportunity in the Shiloh area. Rare find.