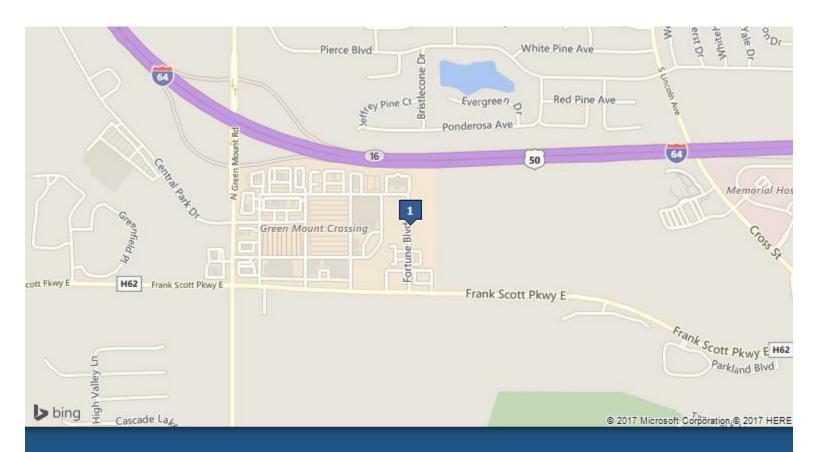

1167 Fortune Blvd, Shiloh, IL 62269

#### 1167 Fortune Blvd, Shiloh, IL 62269

Located between two new hospitals in the area (Memorial East and St Elizabeth's Hospital - HSHS). A minute from I-64 and the O'Fallon/Shiloh area is the fastest growing in all of IL. Rooftops are expected to increase by another 25% in coming years.