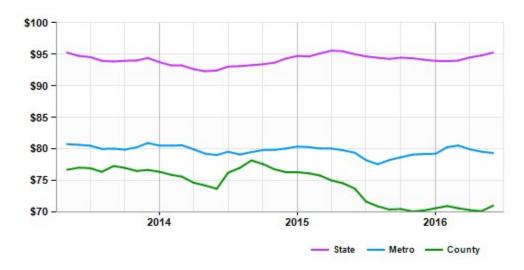

#### Asking Prices Office for Sale Shiloh, IL (\$/SF)

|        | Jun 16 | vs. 3 mo. prior | Y-O-Y |
|--------|--------|-----------------|-------|
| State  | \$95   | +1.4%           | +0.3% |
| Metro  | \$79   | -1.5%           | -0.1% |
| County | \$71   | +0.6%           | -3.7% |
|        |        |                 |       |