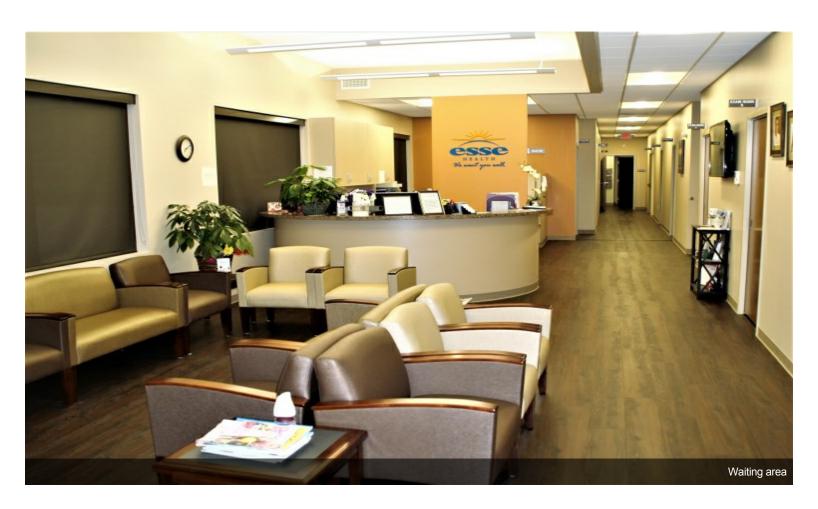

#### **Esse Health**

\$2,050,000

Medical office building with long term lease to Esse Health. 8,000 sqft gutted and remodeled in 2017, with tenant making a large investment in the property. Outstanding location, solid tenant with options for extension, makes this a GREAT investment opportunity in the Shiloh area. Rare find.