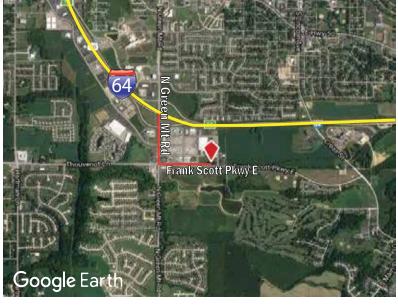

#### 1167 Fortune Blvd, Shiloh, IL 62269

Located between two new hospitals in the area (Memorial East and St Elizabeth's Hospital - HSHS). A minute from I-64 and the O'Fallon/Shiloh area is the fastest growing in all of IL. Rooftops are expected to increase by another 25% in coming years.