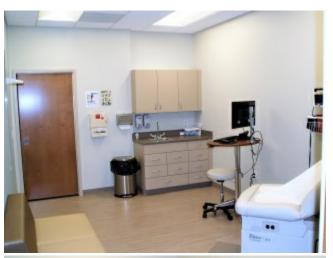

#### **Esse Health**

\$2,050,000

Medical office building with long term lease to Esse Health. 8,000 sqft gutted and remodeled in 2017, with tenant making a large investment in the property. Outstanding location, solid tenant with options for extension, makes this a GREAT investment opportunity in the Shiloh area. Rare find.