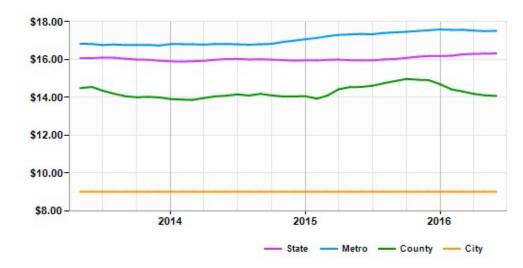

#### Asking Rent Office for Lease Shiloh, IL (\$/SF/Year)

|        | Jun 16  | vs. 3 mo. prior | Y-O-Y |
|--------|---------|-----------------|-------|
| State  | \$16.32 | +0.3%           | +2.3% |
| Metro  | \$17.52 | -0.3%           | +1.0% |
| County | \$14.08 | -1.6%           | -3.2% |
| City   | \$9.02  | 0.0%            | 0.0%  |
|        |         |                 |       |