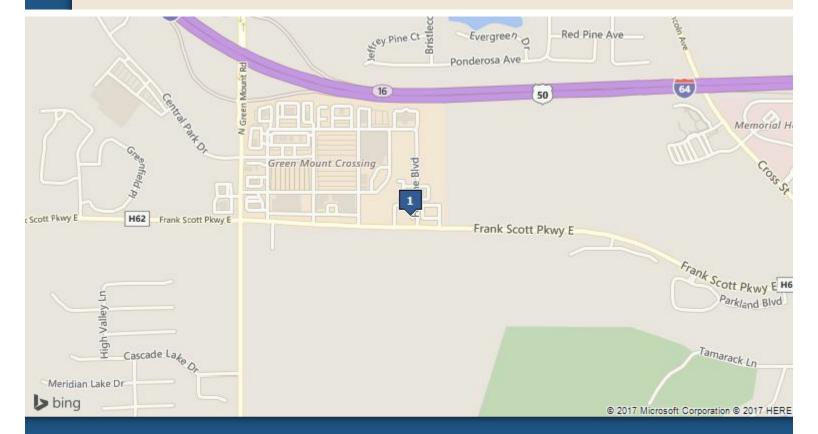

# For Lease

Heartland Commercial Real Estate

**1911 Frank Scott Parkway** 

Belleville, IL 62269

## 1911 Frank Scott Pkwy East

\$17 /SF/Year

4,000 sqft of Office/Medical/Retail space available. Located behind Target/Dierbergs shopping complex. Join Morgan Stanley in this professional office building. Ample parking, easy access to Green Mount Rd, I-64.