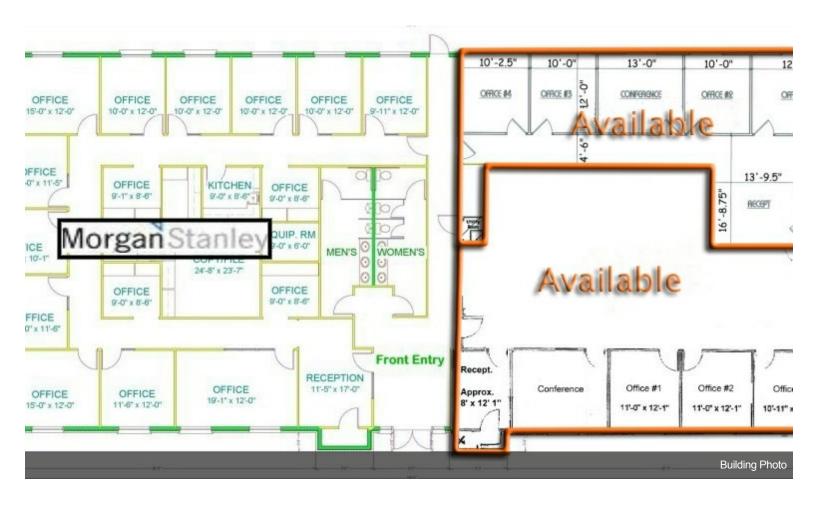

#### Total Space Available: 4,000 SF Rental Rate: \$17 /SF/Year Min. Divisible: 1,500 SF Max. Contiguous: 4,000 SF Property Type: Office Property Sub-type: Office Building Additional Sub-types: Medical Office, Office-R&D, Executive Suite 7,975 SF Building Size: **Building Class:** В Year Built: 2003

## 1911 Frank Scott Pkwy East

\$17 /SF/Year

4,000 sqft of Office/Medical/Retail space available. Located behind Target/Dierbergs shopping complex. Join Morgan Stanley in this professional office building. Ample parking, easy access to Green Mount Rd, I-64.

#### Suite 3

1,500 SF Space Available Rental Rate \$17 /SF/Year Space / Lot Type Office Building Executive Suite, Medical Additional Space / Lot Types Office, Institutional/Governmental Max. Contiguous 4,000 SF Lease Type NNN Date Available Aug 2017 Lease Term 60 Months No. Parking Spaces 20

### Suite 4

| Space Available                 | 2,500 SF                                                    |
|---------------------------------|-------------------------------------------------------------|
| Rental Rate                     | \$17 /SF/Year                                               |
| Space / Lot Type                | Office Building                                             |
| Additional Space /<br>Lot Types | Executive Suite, Medical Office, Institutional/Governmental |
| Max. Contiguous                 | 4,000 SF                                                    |
| Lease Type                      | NNN                                                         |
| Date Available                  | Aug 2017                                                    |
| Lease Term                      | 60 Months                                                   |
| No. Parking Spaces              | 20                                                          |