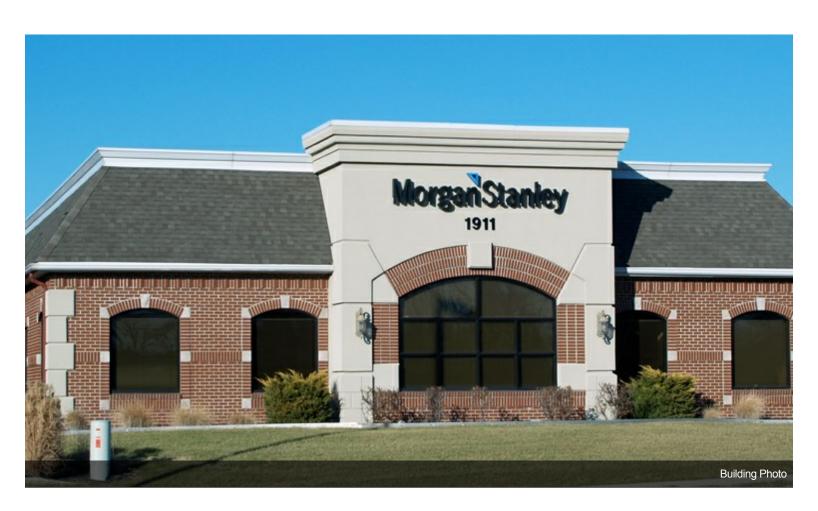

#### **Building Photo**

## 1911 Frank Scott Pkwy East

\$17 /SF/Year

4,000 sqft of Office/Medical/Retail space available. Located behind Target/Dierbergs shopping complex. Join Morgan Stanley in this professional office building. Ample parking, easy access to Green Mount Rd, I-64.