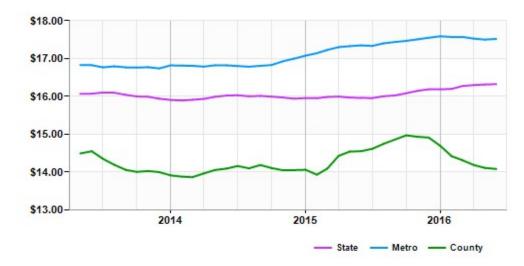

#### Asking Rent Office for Lease Belleville, IL (\$/SF/Year)

|        | Jun 16  | vs. 3 mo. prior | Y-O-Y |
|--------|---------|-----------------|-------|
| State  | \$16.32 | +0.3%           | +2.3% |
| Metro  | \$17.52 | -0.3%           | +1.0% |
| County | \$14.08 | -1.6%           | -3.2% |
|        |         |                 |       |