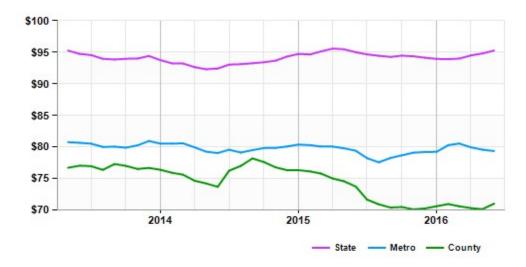

### Asking Prices Office for Sale Belleville, IL (\$/SF)

|        | Jun 16 | vs. 3 mo. prior | Y-O-Y |
|--------|--------|-----------------|-------|
| State  | \$95   | +1.4%           | +0.3% |
| Metro  | \$79   | -1.5%           | -0.1% |
| County | \$71   | +0.6%           | -3.7% |
|        |        |                 |       |