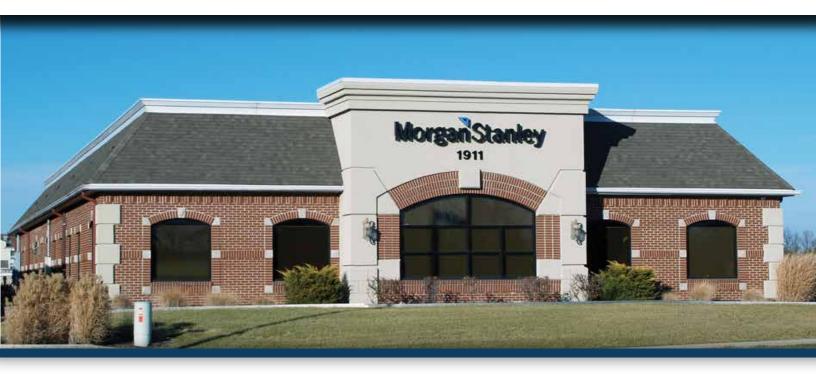

#### **Building Photo**

## 1911 Frank Scott Pkwy East

\$17 /SF/Year

4,000 sqft of Office/Medical/Retail space available. Located behind Target/Dierbergs shopping complex. Join Morgan Stanley in this professional office building. Ample parking, easy access to Green Mount Rd, I-64.