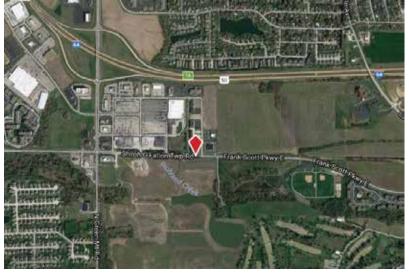

# For Lease

Heartland Commercial Real Estate

**1911 Frank Scott Parkway** 

Belleville, IL 62269





# **PROPERTY FEATURES**

| Lease Term      | 5 - 7 Years    |
|-----------------|----------------|
| Date Available  | Immediate      |
| Space Use       | Office         |
| Rental Rate     | \$17.00 /SF/Yr |
| Service Type    | Triple Net     |
| Space Available | 2,500 SF       |
| Space Type      | Relet          |

**FOR MORE INFORMATION Terry E. Heimann** 

Principal / Managing Broker Terry.Heimann@hl-commercial.com

Heartland Commercial Real Estate 1007 North Main Street Columbia, IL 62236

618-281-1000 www.hl-commercial.com





#### **Building Photo**

#### Total Space Available: 4,000 SF Rental Rate: \$17 /SF/Year Min. Divisible: 1,500 SF Max. Contiguous: 4,000 SF Property Type: Office Property Sub-type: Office Building Additional Sub-types: Medical Office, Office-R&D, Executiv